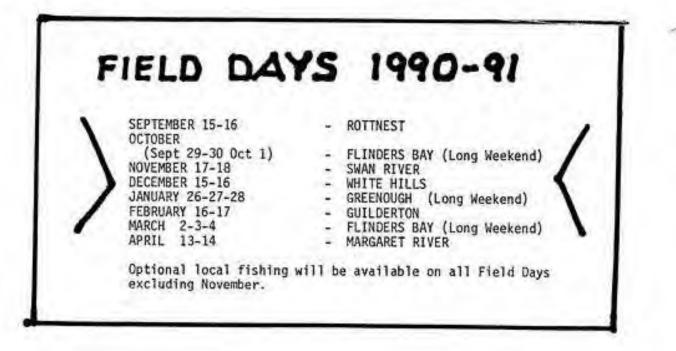

More on this later.

PAGE FINE

NEXT FIELD DAY

WHERE:.... Rottnest Island.

WHEN:..... September 15th - September 16th.

FOLLOWING FIELD DAY

WHERE:..... Flinders Bay, (Emu Springs).

WHEN: ..... L.W.E. September 29th - October 1st.

SIGN ON:..... 1300hrs Saturday at the camp site. WEIGHT IN:.... 1000HRS Monday at the camp site.

LOCAL FIELD DAYS Septmber

SIGN ON:.... Phone FDO by 2000hrs on the Friday. lines down:... 1300hrs on the Saturday. WEIGHT IN:.... 1100hrs on Sunday at Triggs Island car park.

L.W.E. Sept/Oct

SIGN ON:.... Phone FDO by 2000hrs on the Friday. lines down:... 1300hrs on the Saturday. WEIGHT IN:.... 1100hrs on Monday at Triggs Island car park.

An asstant F.D.O. will be nominated at the Septmber general meeting.

FLEETS FUN FISH (SWAN RIVER). 11TH November.

This is a family fun fish day so keep it free. Boat fishing will be allowed. Fleet Cyles have kindly offered to sponsor this event. Details at the next general meeting.