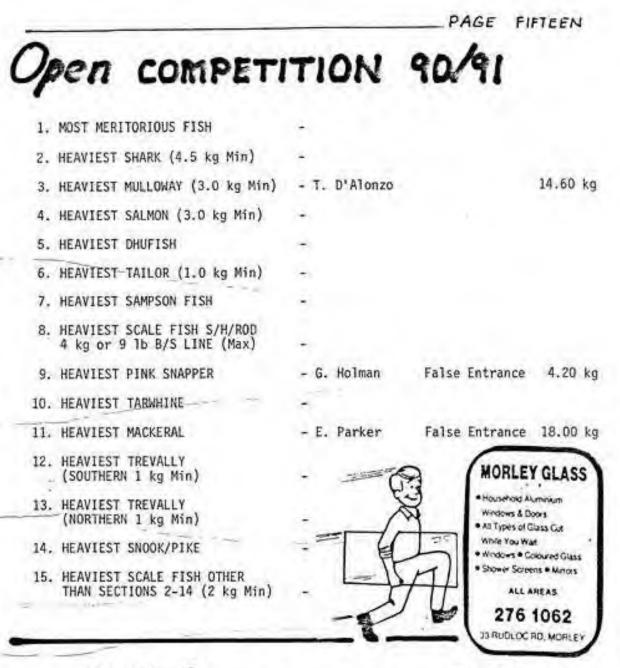

Disputes may be taken to the committee.

Entries for Game Fish Badge, Club Records and Open Fishing Competitions must be lodged with the Recorder within 30 days of capture.