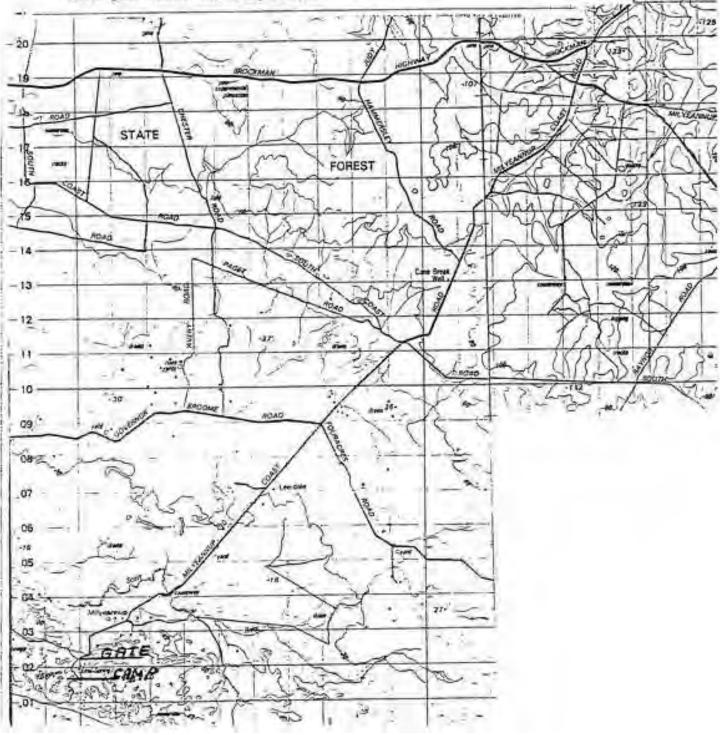

# FLINDERS BAY ....

This is a really great field day to take the whole family on. The camping area is grassed and well sheltered with large peppermint trees. The area allows for children to fish as easily as the adults. Fish caught range from skippy whitting bream through to mulloway school shark and salmon. This is a private property so we need to show extra care with rubbish and not to disturb his stock. Please see the accompanying map for details of how to get there. Access through the locked gate will be given at the proceeding general meeting. The property is excusable by any conventional vehicle with a camper unit. There is a 4wd track behind the first sand hills which gives access to the fishing spots and anyone without a 4wd will be able to get a lift.

### INSTRUCTIONS TO GET TO FLINDERS BAY.

After going through Capel go past the mineral sands mines for approx 6km. You cross a small bridge and come to a road on the left marked Ludlo/ Heathergreen road. Follow this through till you hit the T junction of the Busselton Nannup road. Turn left and go through Nannup, proceed down the Brookman Highway for about 33km. At Canebreak Picnic area which is on the left hand side turn down Canebeak /MILYEANNUP ROAD. This turns into a gravel road. Head towards the coast for about 20km. You will cross a narrow bridge over the Scott river. About 2 kms on there is a road to the left go on a further 2 km and on the left is the access gate to the property. Follow this track through the trees till you reach the camp site.